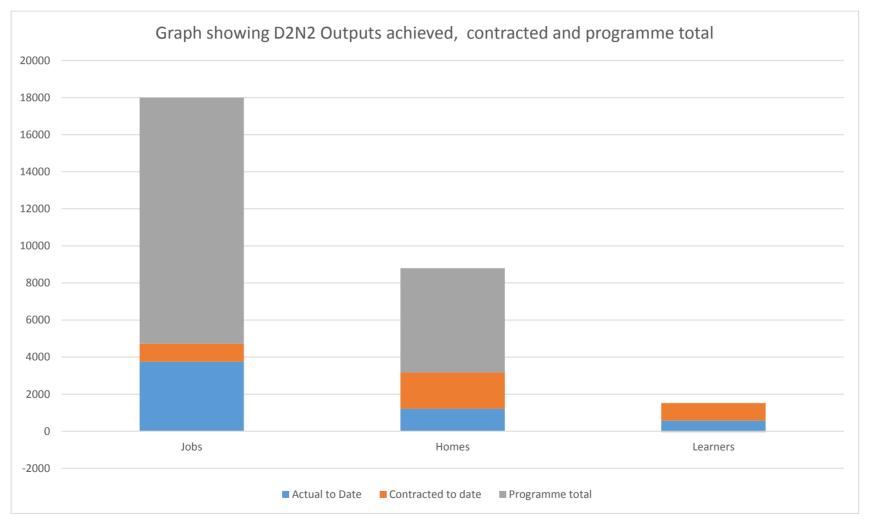

Public

Appendix A shows the delivery of outputs to date across the LGF programme against both the anticipated output targets to date (Q1 19/20) and the lifetime targets for Local Growth Fund delivery. (For the purposes of this graph the learner target has been lowered from 147,000 to 1,470)

# <u>Appendix A</u>

Public